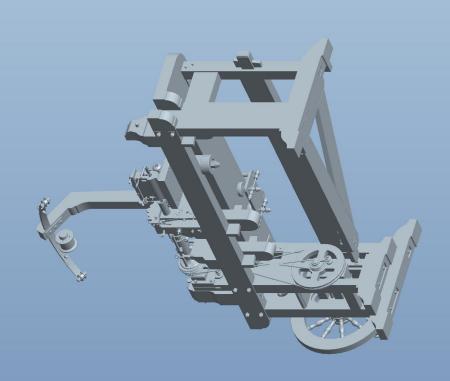

## Passig-/rosetdrejning

Erckrath, Josephine; Brunne, Ulf; Botfeldt, Knud Bo

Publication date: 2016

Document Version: Også kaldet Forlagets PDF

Link to publication

Citation for pulished version (APA):

Erckrath, J., Brunne, U., & Botfeldt, K. B. (2016). Passig-/rosetdrejning: 1600-tallets drejehåndværk i et håndværkshistorisk perspektiv. Det Kongelige Danske Kunstakademis Skoler for Arkitektur, Design og Konservering. Kunstakademiets Konservatorskole.